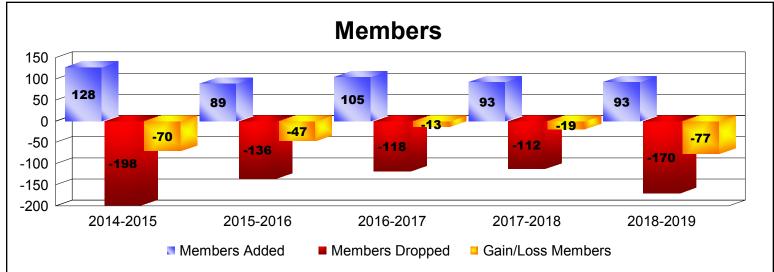

District 103IE As of June 2019 Cumulative

| Year      | New<br>Clubs | Dropped<br>Clubs | Gain/<br>Loss<br>Clubs | New<br>Members | Charter<br>Members | Reinstate<br>Members | Transfer<br>Members | Total<br>Member<br>Added | Total<br>Members<br>Dropped | Gain/<br>Loss<br>Members |
|-----------|--------------|------------------|------------------------|----------------|--------------------|----------------------|---------------------|--------------------------|-----------------------------|--------------------------|
| 2014-2015 | 1            | -2               | -1                     | 81             | 20                 | 12                   | 15                  | 128                      | -198                        | -70                      |
| 2015-2016 | 0            | -3               | -3                     | 68             | 1                  | 3                    | 17                  | 89                       | -136                        | -47                      |
| 2016-2017 | 1            | -1               | 0                      | 69             | 21                 | 2                    | 13                  | 105                      | -118                        | -13                      |
| 2017-2018 | 0            | -1               | -1                     | 72             | 0                  | 8                    | 13                  | 93                       | -112                        | -19                      |
| 2018-2019 | 0            | -4               | -4                     | 62             | 1                  | 9                    | 21                  | 93                       | -170                        | -77                      |
| Average   | 0            | -2               | -2                     | 70             | 9                  | 7                    | 16                  | 102                      | -147                        | -45                      |