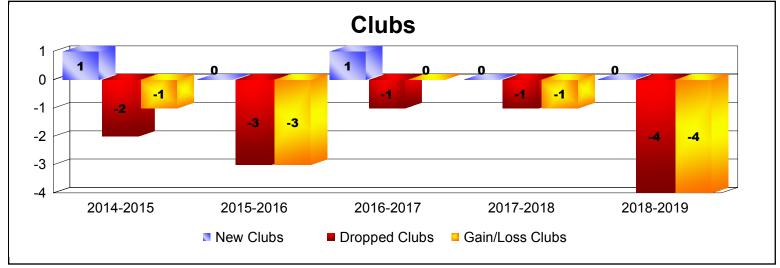

District 103IE As of June 2019 Cumulative

| Year      | New<br>Clubs | Dropped<br>Clubs | Gain/<br>Loss<br>Clubs | New<br>Members | Charter<br>Members | Reinstate<br>Members | Transfer<br>Members | Total<br>Member<br>Added | Total<br>Members<br>Dropped | Gain/<br>Loss<br>Members |
|-----------|--------------|------------------|------------------------|----------------|--------------------|----------------------|---------------------|--------------------------|-----------------------------|--------------------------|
| 2014-2015 | 1            | -2               | -1                     | 81             | 20                 | 12                   | 15                  | 128                      | -198                        | -70                      |
| 2015-2016 | 0            | -3               | -3                     | 68             | 1                  | 3                    | 17                  | 89                       | -136                        | -47                      |
| 2016-2017 | 1            | -1               | 0                      | 69             | 21                 | 2                    | 13                  | 105                      | -118                        | -13                      |
| 2017-2018 | 0            | -1               | -1                     | 72             | 0                  | 8                    | 13                  | 93                       | -112                        | -19                      |
| 2018-2019 | 0            | -4               | -4                     | 62             | 1                  | 9                    | 21                  | 93                       | -170                        | -77                      |
| Average   | 0            | -2               | -2                     | 70             | 9                  | 7                    | 16                  | 102                      | -147                        | -45                      |